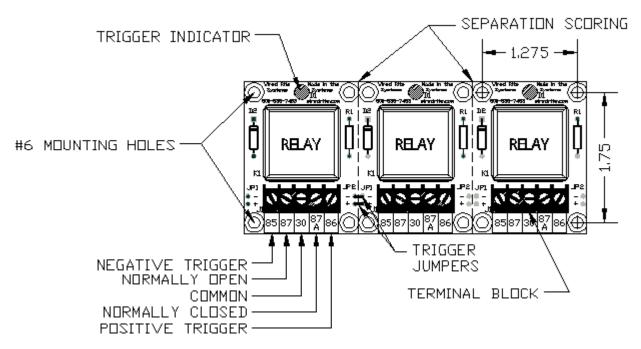

## CIRCUIT LEGEND

- 85 NEGATIVE OR GROUND TRIGGER / COIL INPUT (REQUIRED)
- o 87 NORMALLY OPEN CONTACT
- o 30 COMMON / POLE / WIPER
- o 87A NORMALLY CLOSED CONTACT
- 86 POSITIVE TRIGGER / COIL INPUT (REQUIRED)

\*NOTE: THE "801" MAY BE ORDERED WITHOUT DIODE SUPPRESSION AND BIPOLAR INDICATORS FOR BIPOLAR TRIGGERING

- o JP1 (-) & JP2 (-) NEGATIVE (85) JUMPER RECEPTACLES
- o JP1 (+) & JP2 (+) POSITIVE (86) JUMPER RECEPTACLES

#### **MOUNTING**

- EACH RELAY CIRCUIT SUB-BOARD OF THE "801" RELAY BOARD IS DESIGNED WITH FOUR MOUNTING HOLES FOR INDIVIDUAL, PARTIAL, OR COMPLETE "801" RELAY BOARD MOUNTING. THE RECOMMENDED #6 MOUNTING HARDWARE IS INCLUDED, BUT PLEASE SPECIFY ANY SPECIFIC NEEDS WHEN ORDERING.
- THE SPACIAL REQUIREMENTS ARE AS FOLLOWS: WITH 1/2" STANDOFFS AND SOCKETED RELAYS
  - -COMPLETE "801" RELAY BOARD

HEIGHT: 2.20 IN. WIDTH: 2.05 IN. LENGTH: 12.28 IN.

-INDIVIDUAL RELAY "801" SUB-BOARD

HEIGHT: 2.20 IN. WIDTH: 2.05 IN. LENGTH: 1.54 IN.

THE "801" RELAY BOARD COMES PRE-SCORED BETWEEN EACH RELAY CIRCUIT FOR EASY SEPARATION. TO SEPARATE, SIMPLY BEND AND SNAP OFF BOARD AT DESIRED PRE-SCORED SEPARATION LINE.