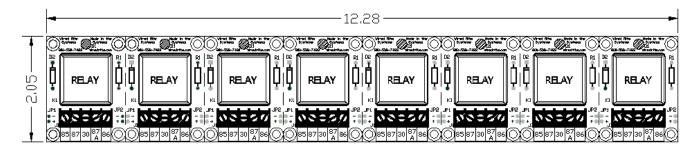

#### **MOUNTING**

- EACH RELAY CIRCUIT SUB-BOARD OF THE "801" RELAY BOARD IS DESIGNED WITH FOUR MOUNTING HOLES FOR INDIVIDUAL, PARTIAL, OR COMPLETE "801" RELAY BOARD MOUNTING. THE RECOMMENDED #6 MOUNTING HARDWARE IS INCLUDED, BUT PLEASE SPECIFY ANY SPECIFIC NEEDS WHEN ORDERING.
- THE SPACIAL REQUIREMENTS ARE AS FOLLOWS: WITH 1/2" STANDOFFS AND SOCKETED RELAYS
  - -COMPLETE "801" RELAY BOARD

HEIGHT: 2.20 IN. WIDTH: 2.05 IN. LENGTH: 12.28 IN.

-INDIVIDUAL RELAY "801" SUB-BOARD

HEIGHT: 2.20 IN. WIDTH: 2.05 IN. LENGTH: 1.54 IN.

THE "801" RELAY BOARD COMES PRE-SCORED BETWEEN EACH RELAY CIRCUIT FOR EASY SEPARATION. TO SEPARATE, SIMPLY BEND AND SNAP OFF BOARD AT DESIRED PRE-SCORED SEPARATION LINE.